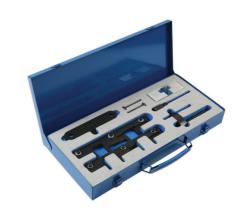

## Timing Tool Kit - for Land Rover TDV8 4.4L

Developed to allow the safe removal and replacement of the camshaft drive chains and check the engine timing on the Range Rover and Range Rover Sport 4.4L diesel engines.

## **Additional Information**

- Applications include: Range Rover (from 2010) and Range Rover Sport (from 2014).
- Engine codes include: 448DT (Diesel V8 4.4L).
- Equivalent to OEM Tools: JLR 303-1620, 303-1568, 303-1243 and 303-1571.
- For Land Rover TDV8 3.6L, see Laser Part No. 6236.
- Unique camshaft timing tool design EU Registered Design. Made in Sheffield.